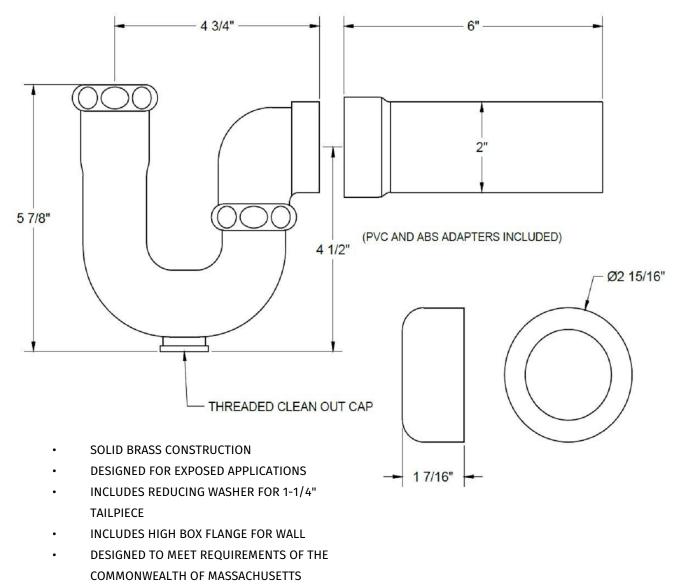

# <u>MT304X</u>

## 1-1/2" P-TRAP NEW ENGLAND/MASSACHUSETTS

### SPECIFICATION SHEET

PLUMBING CODES