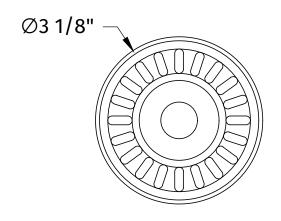

## SPECIFICATION SHEET

- INTENDED FOR CONTINUOUS FEED
   3-BOLT MOUNT DISPOSERS WITH 3 3/8"
- WILL FIT A SINK BETWEEN 5/8" AND 1 3/4" THICK
- COMPATIBLE WITH THE FOLLOWING DISPOSERS:
  - MOUNTAIN PLUMBING PERFECT GRIND® 3-BOLT MOUNT
  - INSINKERATOR (ISE) OLD & NEW MODELS
  - •• FRANKE 3-BOLT MOUNT
  - •• KENMORE
- •• WHIRLPOOL
- •• KITCHENAID
- MOEN