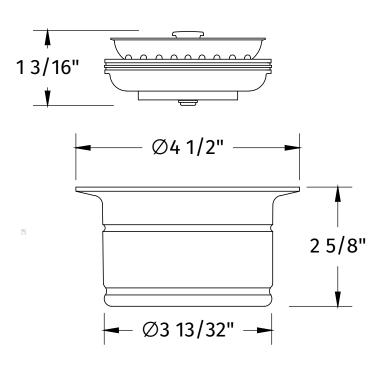

## SPECIFICATION SHEET

- INTENDED FOR CONTINUOUS FEED
   3-BOLT MOUNT DISPOSERS WITH 3 3/8"
- WILL FIT A SINK BETWEEN 5/8" AND 1 3/4" THICK
- COMPATIBLE WITH THE FOLLOWING DISPOSERS:
  - MOUNTAIN PLUMBING PERFECT GRIND® 3-BOLT MOUNT
  - INSINKERATOR (ISE) OLD & NEW MODELS
  - •• FRANKE 3-BOLT MOUNT
  - •• KENMORE
- •• WHIRLPOOL
- •• KITCHENAID
- MOEN