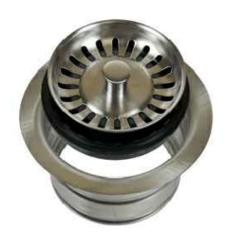

# WASTE DISPOSER TRIM WITH STOPPER / STRAINER EXTENDED FLANGE

## SPECIFICATION SHEET

- INTENDED FOR CONTINUOUS FEED
   3-BOLT MOUNT DISPOSERS WITH 3 3/8"
- WILL FIT A SINK BETWEEN 5/8" AND 1 3/4" THICK
- COMPATIBLE WITH THE FOLLOWING DISPOSERS:
  - MOUNTAIN PLUMBING PERFECT GRIND® 3-BOLT MOUNT
  - INSINKERATOR (ISE) OLD & NEW MODELS
  - •• FRANKE 3-BOLT MOUNT
  - •• KENMORE
- •• WHIRLPOOL
- •• KITCHENAID
- MOEN