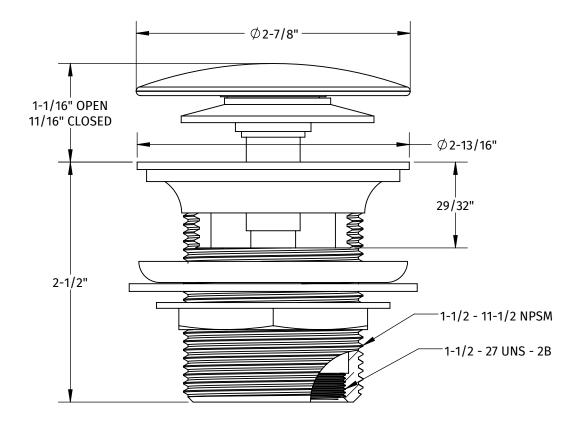

## **SPECIFICATION SHEET**

- CAN THREAD INTO A 1-1/2 NPSM
  STANDARD DRAIN SHOE
- INTERNAL FEMALE THREADING ALLOWS FOR CONNECTING A 1-1/2" BRASS TUBE (NOT INCLUDED)
- Ø2" DRAIN OPENING REQUIRED