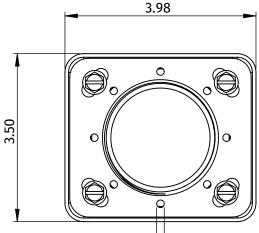

### **SPECIFICATION SHEET**

- $\emptyset$  0.16 x 8
- 2.38 (2" SCH40)  $\emptyset$  2.72

- 4" x 3 1/2" x 2 3/4" OVERALL DIMENSIONS
- FITS SHOWER DRAINS WITH 2" IPS THREAD
- MT501P = PVC, MT501A = ABS
- 2" SCH40 OUTLET CONNECTION
- ALLOWS INSTALLATION OF LINEAR DRAINS IN CLOSE PROXIMITY TO WALL
- HAS WEEP HOLES