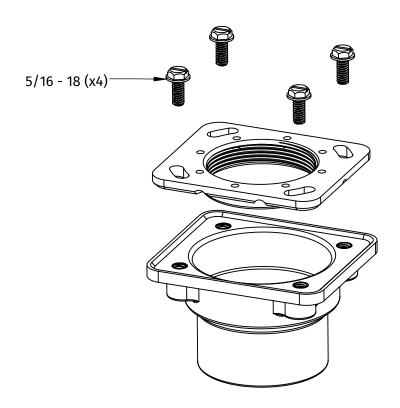

### **SPECIFICATION SHEET**

- $\emptyset$  0.16 x 8
- 2.38 (2" SCH40)  $\emptyset$  2.72

- 4" x 3 1/2" x 2 3/4" OVERALL DIMENSIONS
- FITS SHOWER DRAINS WITH 2" IPS THREAD
- MT501P = PVC, MT501A = ABS
- 2" SCH40 OUTLET CONNECTION
- ALLOWS INSTALLATION OF LINEAR DRAINS IN CLOSE PROXIMITY TO WALL
- HAS WEEP HOLES