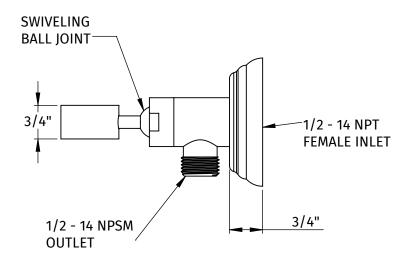

## **SPECIFICATION SHEET**

- SOLID BRASS CONSTRUCTION
- TRADITIONAL ESCUTCHEON INCLUDED
- HAND SHOWER HOLDER SWIVELS FOR CONVENIENCE
- 1/2 14 NPT FEMALE INLET
- 1/2 14 NPSM MALE OUTLET