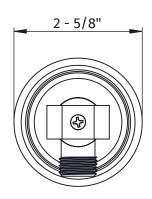

## **SPECIFICATION SHEET**

- SOLID BRASS CONSTRUCTION
- TRADITIONAL ESCUTCHEON INCLUDED
- HAND SHOWER HOLDER SWIVELS FOR CONVENIENCE
- 1/2 14 NPT FEMALE INLET
- 1/2 14 NPSM MALE OUTLET