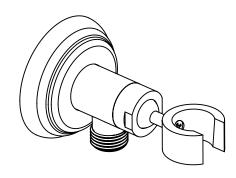

## **SPECIFICATION SHEET**

- SOLID BRASS CONSTRUCTION
- TRADITIONAL ESCUTCHEON INCLUDED
- HAND SHOWER HOLDER SWIVELS FOR CONVENIENCE
- 1/2 14 NPT FEMALE INLET
- 1/2 14 NPSM MALE OUTLET