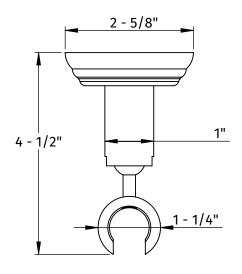

## **SPECIFICATION SHEET**

- SOLID BRASS CONSTRUCTION
- TRADITIONAL ESCUTCHEON INCLUDED
- HAND SHOWER HOLDER SWIVELS FOR CONVENIENCE
- 1/2 14 NPT FEMALE INLET
- 1/2 14 NPSM MALE OUTLET