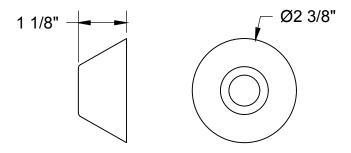

## **SPECIFICATION SHEET**

- -1/2" COPPER SWEAT INLET
- -3/8" O.D. COMPRESSION OUTLET
- -5" SWEAT EXTENSION (CAN BE CUT TO SIZE)
- -BRASS CROSS HANDLE WITH 1/4 TURN BALL VALVE
- -OFFERED IN MANY FINISHES
- -OTHER FINISHES AVAILABLE UPON REQUEST
- -LEAD FREE IN COMPLIANCE WITH NSF 372