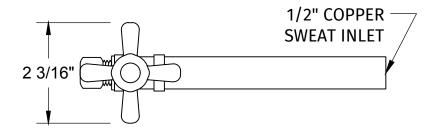

## **SPECIFICATION SHEET**

- -1/2" COPPER SWEAT INLET
- -3/8" O.D. COMPRESSION OUTLET
- -5" SWEAT EXTENSION (CAN BE CUT TO SIZE)
- -BRASS CROSS HANDLE WITH 1/4 TURN BALL VALVE
- -OFFERED IN MANY FINISHES
- -OTHER FINISHES AVAILABLE UPON REQUEST
- -LEAD FREE IN COMPLIANCE WITH NSF 372