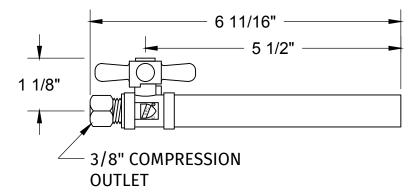

## **SPECIFICATION SHEET**

- -1/2" COPPER SWEAT INLET
- -3/8" O.D. COMPRESSION OUTLET
- -5" SWEAT EXTENSION (CAN BE CUT TO SIZE)
- -BRASS CROSS HANDLE WITH 1/4 TURN BALL VALVE
- -OFFERED IN MANY FINISHES
- -OTHER FINISHES AVAILABLE UPON REQUEST
- -LEAD FREE IN COMPLIANCE WITH NSF 372