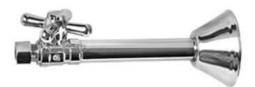

# MT631-NL

# CROSS HANDLE STRAIGHT SWEAT VALVE

## **SPECIFICATION SHEET**

- -1/2" COPPER SWEAT INLET
- -3/8" O.D. COMPRESSION OUTLET
- -5" SWEAT EXTENSION (CAN BE CUT TO SIZE)
- -BRASS CROSS HANDLE WITH 1/4 TURN BALL VALVE
- -OFFERED IN MANY FINISHES
- -OTHER FINISHES AVAILABLE UPON REQUEST
- -LEAD FREE IN COMPLIANCE WITH NSF 372