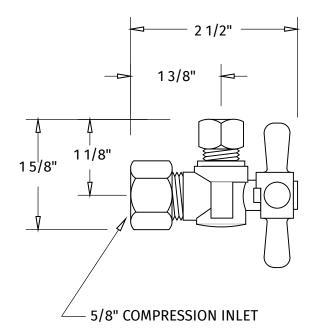

### **SPECIFICATION SHEET**

- -5/8" O.D. COMPRESSION INLET
- -3/8" O.D. COPMRESSION OUTLET
- -1/4 TURN LONG LIFE BALL VALVE WITH TEFLON SEATS
- -QUALITY BRASS CROSS HANDLE
- -OFFERED IN MANY FINISHES
- -OTHER FINISHES AVAILABLE UPON REQUEST
- -LEAD FREE IN COMPLIANCE WITH NSF 372