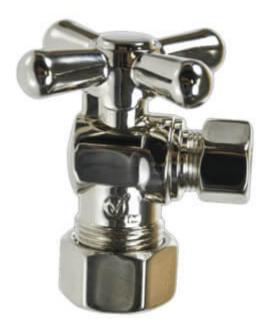

### **CROSS HANDLE ANGLE VALVE**

### **SPECIFICATION SHEET**

- -5/8" O.D. COMPRESSION INLET
- -3/8" O.D. COPMRESSION OUTLET
- -1/4 TURN LONG LIFE BALL VALVE WITH TEFLON SEATS
- -QUALITY BRASS CROSS HANDLE
- -OFFERED IN MANY FINISHES
- -OTHER FINISHES AVAILABLE UPON REQUEST
- -LEAD FREE IN COMPLIANCE WITH NSF 372