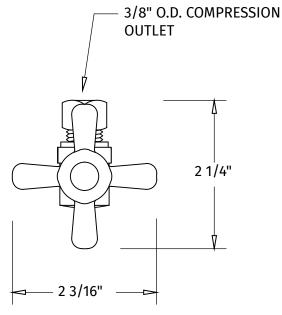

### **SPECIFICATION SHEET**

- -5/8" O.D. COMPRESSION INLET
- -3/8" O.D. COPMRESSION OUTLET
- -1/4 TURN LONG LIFE BALL VALVE WITH TEFLON SEATS
- -QUALITY BRASS CROSS HANDLE
- -OFFERED IN MANY FINISHES
- -OTHER FINISHES AVAILABLE UPON REQUEST
- -LEAD FREE IN COMPLIANCE WITH NSF 372