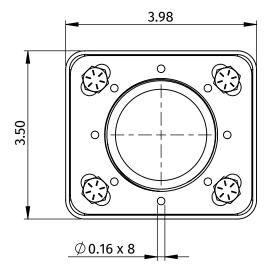

## **SPECIFICATION SHEET**

- 4" x 3-1/2" x 2-3/4" OVERALL DIMENSIONS
- FITS SHOWER DRAINS WITH 2 11 1/2 NPSM THREAD
- CAST IRON SUB DRAIN & CLAMPING RING
- 2" NO HUB OUTLET CONNECTION
- ALLOWS INSTALLATION OF LINEAR DRAINS IN CLOSE PROXIMITY TO WALL
- HAS WEEP HOLES