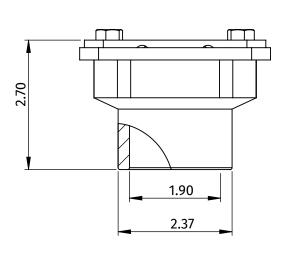

## **SPECIFICATION SHEET**

- 4" x 3-1/2" x 2-3/4" OVERALL DIMENSIONS
- FITS SHOWER DRAINS WITH 2 11 1/2 NPSM THREAD
- CAST IRON SUB DRAIN & CLAMPING RING
- 2" NO HUB OUTLET CONNECTION
- ALLOWS INSTALLATION OF LINEAR DRAINS IN CLOSE PROXIMITY TO WALL
- HAS WEEP HOLES