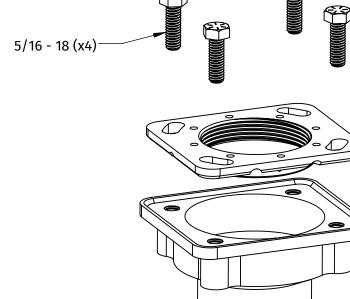

## **SPECIFICATION SHEET**

- 4" x 3-1/2" x 2-3/4" OVERALL DIMENSIONS
- FITS SHOWER DRAINS WITH 2 11 1/2 NPSM THREAD
- CAST IRON SUB DRAIN & CLAMPING RING
- 2" NO HUB OUTLET CONNECTION
- ALLOWS INSTALLATION OF LINEAR DRAINS IN CLOSE PROXIMITY TO WALL
- HAS WEEP HOLES