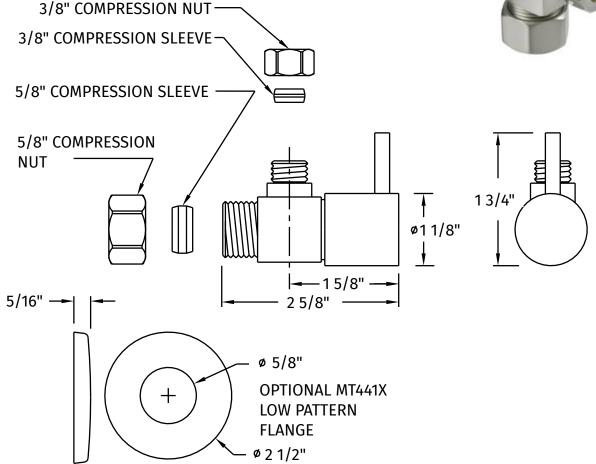

# MT5003L-NL

### LEVER HANDLE ANGLE VALVE

## **SPECIFICATION SHEET**

- -(5/8" O.D.) 1/2" COMPRESSION INLET
- -3/8" O.D. COMPRESSION OUTLET
- -OFFERED IN MANY FINISHES
- -OTHER FINISHES AVAILABLE UPON REQUEST
- -LEAD FREE IN COMPLIANCE WITH NSF 372