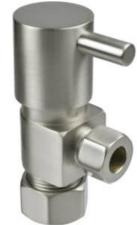

# MT5003L-NL

### LEVER HANDLE ANGLE VALVE

## **SPECIFICATION SHEET**

- -(5/8" O.D.) 1/2" COMPRESSION INLET
- -3/8" O.D. COMPRESSION OUTLET
- -OFFERED IN MANY FINISHES
- -OTHER FINISHES AVAILABLE UPON REQUEST
- -LEAD FREE IN COMPLIANCE WITH NSF 372