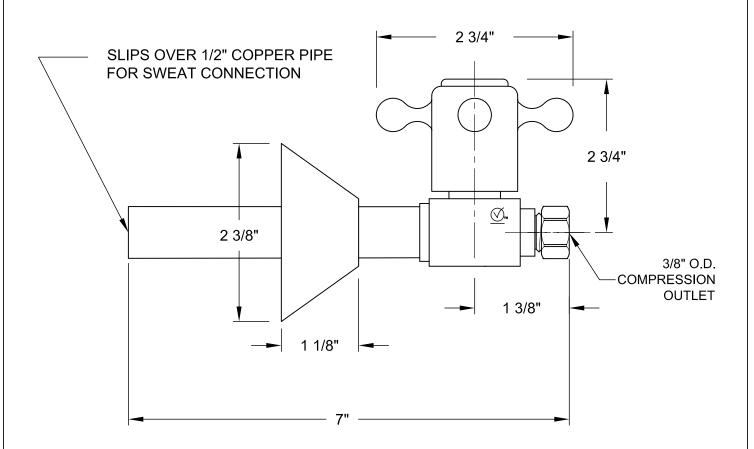

## **SPECIFICATION SHEET**

- -3/8" O.D. COMPRESSION OUTLET
- -1/2" COPPER SWEAT INLET
- -INCLUDES 5" SWEAT EXTENSION AND 11/16" BELL FLANGE
- -OFFERED IN MANY FINISHES
- -OTHER FINISHES AVAILABLE UPON REQUEST
- -LEAD FREE IN COMPLIANCE WITH NSF 372