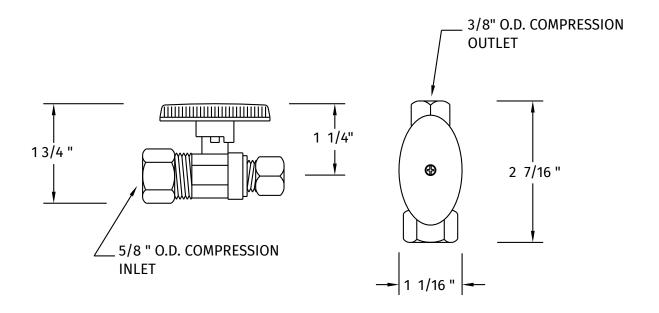

# MT410-NL

## OVAL HANDLE STRAIGHT VALVE

## **SPECIFICATION SHEET**

- -QUALITY BRASS HANDLE
- -1/4 TURN LONG LIFE BALL VALVE
- -5/8 " O.D. COMPRESSION INLET
- -LEAD FREE IN COMPLIANCE WITH NSF 372
- -OFFERED IN MANY FINISHES
- -OTHER FINISHES AVAILABLE UPON REQUEST