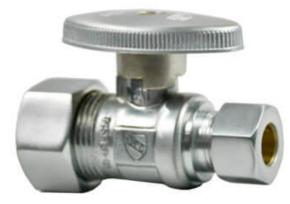

# MT410-NL

## OVAL HANDLE STRAIGHT VALVE

## **SPECIFICATION SHEET**

- -QUALITY BRASS HANDLE
- -1/4 TURN LONG LIFE BALL VALVE
- -5/8 " O.D. COMPRESSION INLET
- -LEAD FREE IN COMPLIANCE WITH NSF 372
- -OFFERED IN MANY FINISHES
- -OTHER FINISHES AVAILABLE UPON REQUEST