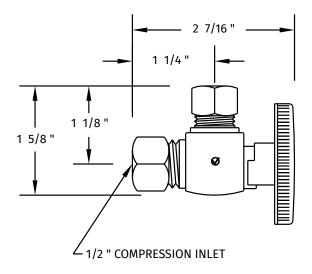

# MT403-NL

### OVAL HANDLE ANGLE VALVE

## **SPECIFICATION SHEET**

- -QUALITY OVAL BRASS HANDLE
- -1/4 TURN LONG LIFE BALL VALVE WITH TEFLON SEATS
- -LEAD FREE IN COMPLIANCE WITH NSF 372
- -OFFERED IN MANY FINISHES
- -OTHER FINISHES AVAILABLE UPON REQUEST