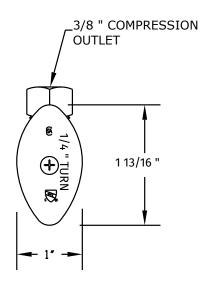

# MT403-NL

### OVAL HANDLE ANGLE VALVE

## **SPECIFICATION SHEET**

- -QUALITY OVAL BRASS HANDLE
- -1/4 TURN LONG LIFE BALL VALVE WITH TEFLON SEATS
- -LEAD FREE IN COMPLIANCE WITH NSF 372
- -OFFERED IN MANY FINISHES
- -OTHER FINISHES AVAILABLE UPON REQUEST