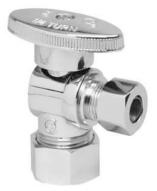

# MT403-NL

### OVAL HANDLE ANGLE VALVE

## **SPECIFICATION SHEET**

- -QUALITY OVAL BRASS HANDLE
- -1/4 TURN LONG LIFE BALL VALVE WITH TEFLON SEATS
- -LEAD FREE IN COMPLIANCE WITH NSF 372
- -OFFERED IN MANY FINISHES
- -OTHER FINISHES AVAILABLE UPON REQUEST