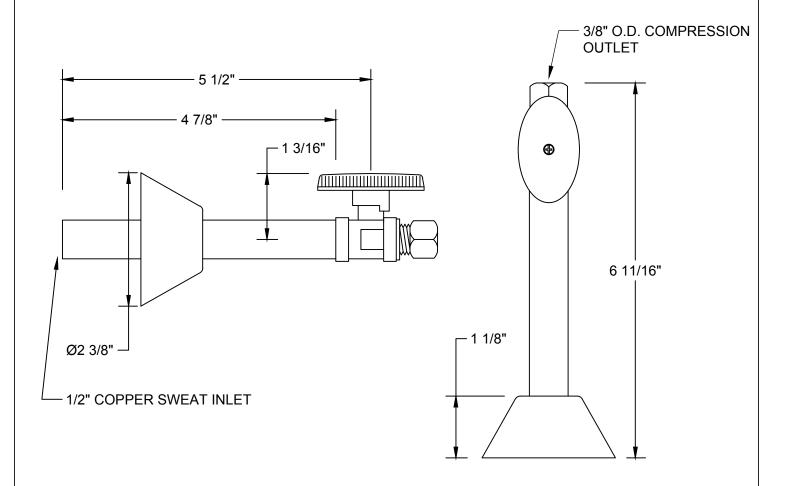

## MT317-NL

# OVAL HANDLE STRAIGHT SWEAT VALVE

## **SPECIFICATION SHEET**

- -1/2" SWEAT INLET
- -3/8" O.D. COMPRESSION OUTLET
- -1/4 TURN LONG LIFE BALL VALVE WITH TEFLON SEAT
- -OFFERED IN MANY FINISHES
- -OTHER FINISHES AVAILABLE UPON REQUEST
- -LEAD FREE IN COMPLIANCE WITH NSF 372