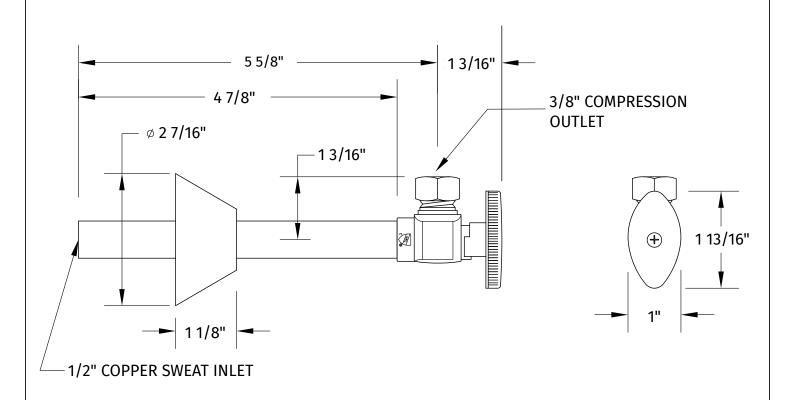

## **SPECIFICATION SHEET**

- -1/2" COPPER SWEAT INLET
- -3/8" O.D. COMPRESSION OUTLET
- -INCLUDES 5" SWEAT EXTENSION AND BELL FLANGE
- -OFFERED IN MANY FINISHES
- -OTHER FINISHES AVAILABLE UPON REQUEST
- -LEAD FREE IN COMPLIANCE WITH NSF 372