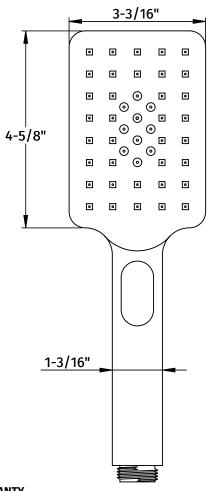

## **SPECIFICATION SHEET**

- THREE FUNCTIONS: SPRAY, MIST, OR BOTH
- THUMB CLICKER BUTTON TOGGLES BETWEEN SPRAY MODES
- ERGONOMIC 15° ANGLED DESIGN
- INTERIOR LINING PREVENTS SCALDING
- 1.6 OR 2.5 GPM FLOW RATE
- ABS PLASTIC CASING W/ THERMOPLASTIC RUBBER NOZZLES
- 1/2" NPSM INLET
- FULLY PLATED MATCHING SPRAY FACE