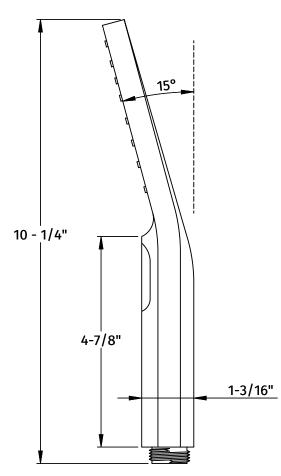

## **SPECIFICATION SHEET**

- THREE FUNCTIONS: SPRAY, MIST, OR BOTH
- THUMB CLICKER BUTTON TOGGLES BETWEEN SPRAY MODES
- ERGONOMIC 15° ANGLED DESIGN
- INTERIOR LINING PREVENTS SCALDING
- 1.6 OR 2.5 GPM FLOW RATE
- ABS PLASTIC CASING W/ THERMOPLASTIC RUBBER NOZZLES
- 1/2" NPSM INLET
- FULLY PLATED MATCHING SPRAY FACE