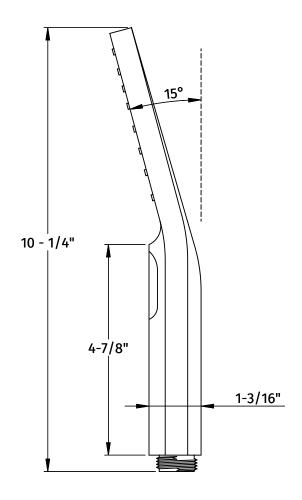

## SPECIFICATION SHEET

- THREE FUNCTIONS: SPRAY, MIST, OR BOTH
- THUMB CLICKER BUTTON TOGGLES BETWEEN SPRAY MODES
- INTERIOR LINING PREVENTS SCALDING
- ERGONOMIC 15° ANGLED DESIGN
- 1.6 OR 2.5 GPM FLOW RATE
- ABS PLASTIC CASING W/ THERMOPLASTIC RUBBER NOZZLES
- 1/2" NPSM INLET
- FULLY PLATED MATCHING SPRAY FACE