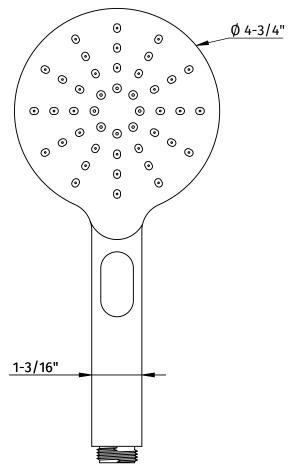

## SPECIFICATION SHEET

- THREE FUNCTIONS: SPRAY, MIST, OR BOTH
- THUMB CLICKER BUTTON TOGGLES BETWEEN SPRAY MODES
- INTERIOR LINING PREVENTS SCALDING
- ERGONOMIC 15° ANGLED DESIGN
- 1.6 OR 2.5 GPM FLOW RATE
- ABS PLASTIC CASING W/ THERMOPLASTIC RUBBER NOZZLES
- 1/2" NPSM INLET
- FULLY PLATED MATCHING SPRAY FACE