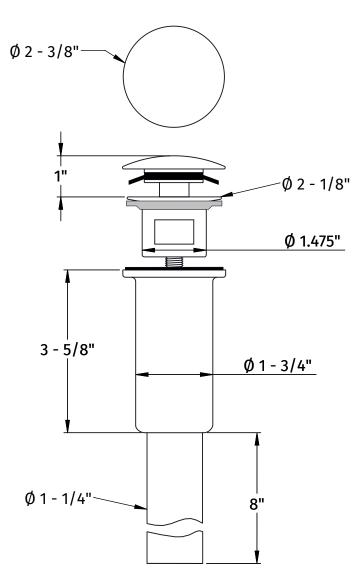

## **SPECIFICATION SHEET**

- FOR USE WITH Ø 1 1/2" DRAIN OPENING
- INTENDED FOR SINKS AND VESSELS WITH OVERFLOW UP TO 2 1/4" THICK (NOT SUITABLE FOR COUNTERTOP INSTALLATION)
- Ø 1 1/4" TAILPIECE IS REMOVABLE
- ENTIRE DRAIN AND TAILPIECE ARE FINISHED FOR EXPOSED APPLICATIONS
- SUITABLE FOR THIN STAINLESS STEEL SINKS
- MT326TP Ø 1 1/4" x 12" TAILPIECE (SOLD SEPARATELY)
- MT328SJ Ø 1 1/4" x 8" SLIP JOINT EXTENSION (SOLD SEPARATELY)