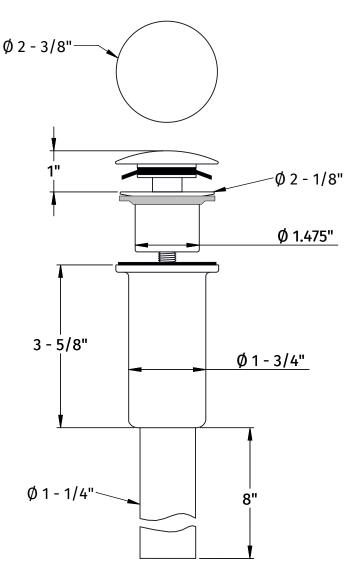

## **SPECIFICATION SHEET**

- FOR USE WITH Ø 1 1/2" DRAIN OPENING
- INTENDED FOR SINKS AND VESSELS WITHOUT OVERFLOW UP TO 2 - 1/4" THICK (NOT SUITABLE FOR COUNTERTOP INSTALLATION)
- Ø 1 1/4" TAILPIECE IS REMOVABLE
- ENTIRE DRAIN AND TAILPIECE ARE FINISHED FOR EXPOSED APPLICATIONS
- SUITABLE FOR THIN STAINLESS STEEL SINKS
- MT326TP Ø 1 1/4" x 12" TAILPIECE (SOLD SEPARATELY)
- MT328SJ Ø 1 1/4" x 8" SLIP JOINT EXTENSION (SOLD SEPARATELY)