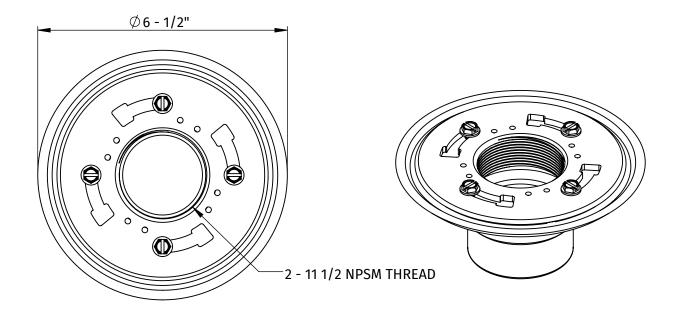

## **SPECIFICATION SHEET**

- FITS SHOWER DRAINS WITH 2" 11 1/2 NPSM THREADS
- MT605A: ABS
- MT605P: PVC
- FITS 2" PLASTIC DWV PIPE