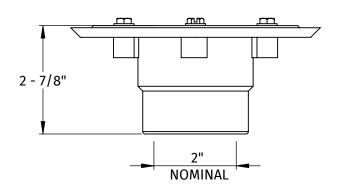

## **SPECIFICATION SHEET**

- FITS SHOWER DRAINS WITH 2" 11 1/2 NPSM THREADS
- MT605A: ABS
- MT605P: PVC
- FITS 2" PLASTIC DWV PIPE