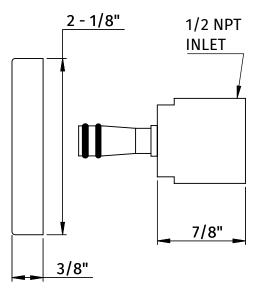

## **SPECIFICATION SHEET**

- SOLID BRASS CONSTRUCTION
- SQUARE ESCUTCHEON INCLUDED
- HAND SHOWER HOLDER SWIVELS FOR CONVENIENCE
- 1/2 14 NPT FEMALE INLET
- 1/2 14 NPSM MALE OUTLET