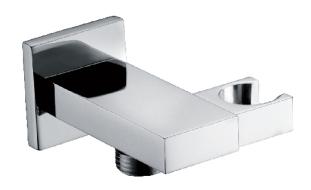

# **MT61S**

# RECTANGULAR WATERWAY ELBOW WITH ADJUSTABLE HAND SHOWER HOLDER

## **SPECIFICATION SHEET**

- SOLID BRASS CONSTRUCTION
- SQUARE ESCUTCHEON INCLUDED
- HAND SHOWER HOLDER SWIVELS FOR CONVENIENCE
- 1/2 14 NPT FEMALE INLET
- 1/2 14 NPSM MALE OUTLET