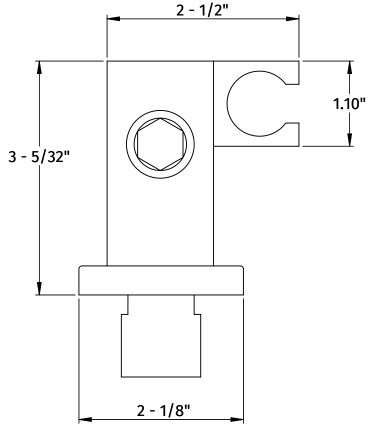

## **SPECIFICATION SHEET**

- SOLID BRASS CONSTRUCTION
- SQUARE ESCUTCHEON INCLUDED
- HAND SHOWER HOLDER SWIVELS FOR CONVENIENCE
- 1/2 14 NPT FEMALE INLET
- 1/2 14 NPSM MALE OUTLET