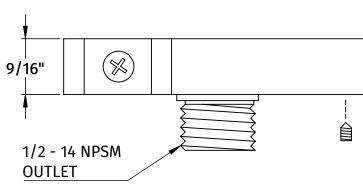

## **SPECIFICATION SHEET**

- SOLID BRASS CONSTRUCTION
- SQUARE ESCUTCHEON INCLUDED
- HAND SHOWER HOLDER SWIVELS FOR CONVENIENCE
- 1/2 14 NPT FEMALE INLET
- 1/2 14 NPSM MALE OUTLET